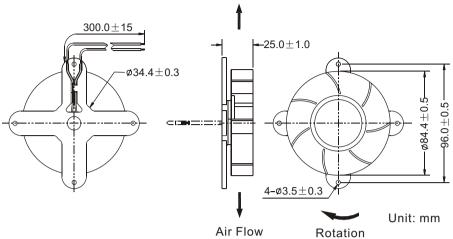

## ■ Dimensions Drawing





## **General Specification:**

•Frame and Impeller : Thermal Plastic , UL 94V-0

•Lead Wires : UL Type

(+): Red (-): Black

•Operation Temperature : -10  $^{\circ}$ C  $\sim$  70  $^{\circ}$ C  $_{\circ}$ 

35%~85%RH

•Storage Temperature : -40  $^{\circ}$ C  $\sim$ 80  $^{\circ}$ C  $_{\circ}$ 

35%~85%RH



| Listed<br>Model | Bearing<br>System | Rated<br>Voltage | Operation<br>Voltage | Rated<br>Current | Rated<br>Speed | Air<br>Flow | Air<br>Pressure    | Noise<br>Level | Available Features (Optional) |                      |                    |                           | Weight |
|-----------------|-------------------|------------------|----------------------|------------------|----------------|-------------|--------------------|----------------|-------------------------------|--